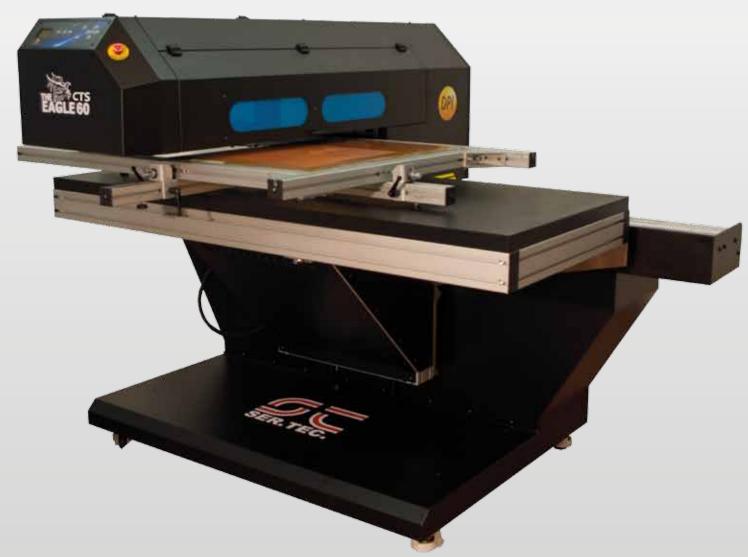

# THE EAGLE CTS

**CTS** 

Print your screen directly

from the computer to the screen

EAGLE.DPIDGPRINTING.COM

Access the website through your smartphone Use the QR Code on the left

With the new Computer to Screen system **Eagle CTS** you will no longer need to print films and impress your screens.

#### SPECIFICS

- Print screens up to 600 x 1500mm
- Easy material loading thanks to the innovative WING design
- -Easy screen load and lock system