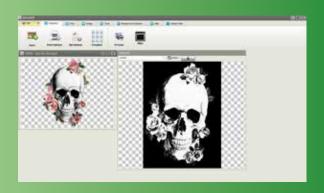

Everything you need to do is open your graphics in WhiteRip software (included), select the channel to print and your screen will be ready to print. Thanks to a screen lock system it's easy to print different screens size one after another with minimun operation required for register setting.

The positioning system is easy allow the operator to print screens for multicolor images with far less registration requirement on press.

WhiteRIP software has a built in function to print the images one channel per time and to create the halftones transitions with great quality.

#### DIF

Dedicated Software WhiteRip with specifics functions for screens creation