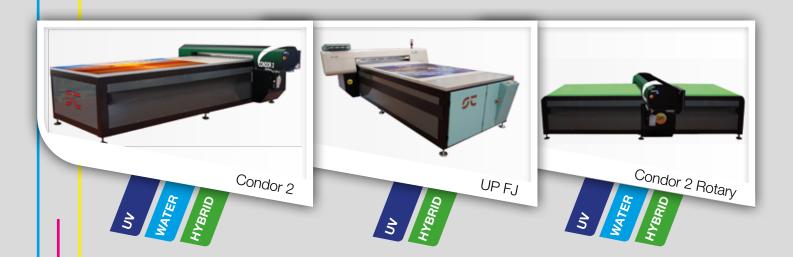

## Large format printers

Our large format printers allow to print up to 160x300 cm and the different inks type allow you to print on any material, from textiles to metal.

## Screen printing & Digiscreen

We also produce screen printing machines and Digiscreen, designed to combine digital printing flexibility and screen printing effects.