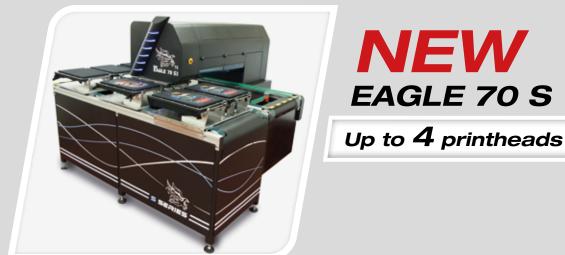

## THE EAGLE SERIES

The Eagle, unlike normal printers, was created to answer to industrial needs of flexible and high quality prints without reduce the output volumes. The Eagle versatility comes from both the variable height up to 250mm and the high performance inks. Moreover the unique design of The Eagle with one side completely open allow to insert very bulky materials.

# Eagle 70 Eagle line Eagle XL

NEW

EAGLE 70 S