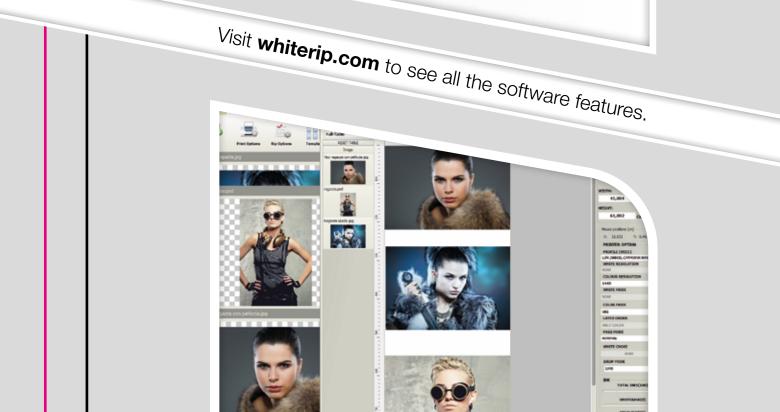

We struggled to find the right software with user-friendly interface and advanced function to make the best from our digital printers.

Thanks to the collaboration with EvNetwork we have been able to have a tailored software that fully met our requirements.

Now all of our printer are sold with a dedicated version of WhiteRIP software and we continue to collaborate with EvNetwork for constantly improve the software.

#### The main advantages of WhiteRIP are:

- Automated white layer generation, with optimization for the various fields of use and support color.
- Template for virtually split the table in smaller area to print many small object with a precise and constant positioning. This allow to reduce time for the positioning of the objects and the preparation of the graphics.
- Inline printing to save 50% on printing time. Print white and color layer together, with bright colors and an incredible speed.
- Color proofing allow you to make new color profiles on your needs with the build-in color proofing tool.