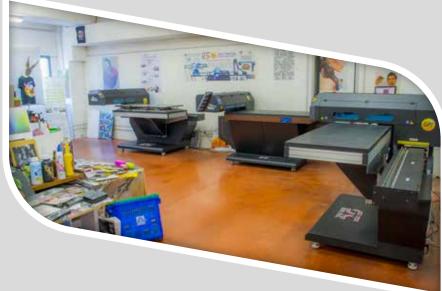

A free space where you can touch the existing applications and where you can experiment new production techniques, in the common interest of growth and widening technical and commercial horizons.

At our headquarters we have more than 1500 square meters of expositive area with new printing equipment.

We have all the equipment to cover the entire printing process, from the preparations to the post printing equipment as well as printer of all sizes and typology.

At Ser.Tec. we create all parts of the machine. The designing, the carpentry works, the electrical boards and the assembly are made in our headquarters in Italy by our specialized technicians.

We produce high quality digital printers, screen printer machines and equipment.

Here we have included some of our best products about digital printing, screen printing, equipment and some example of what you can print with our printers.