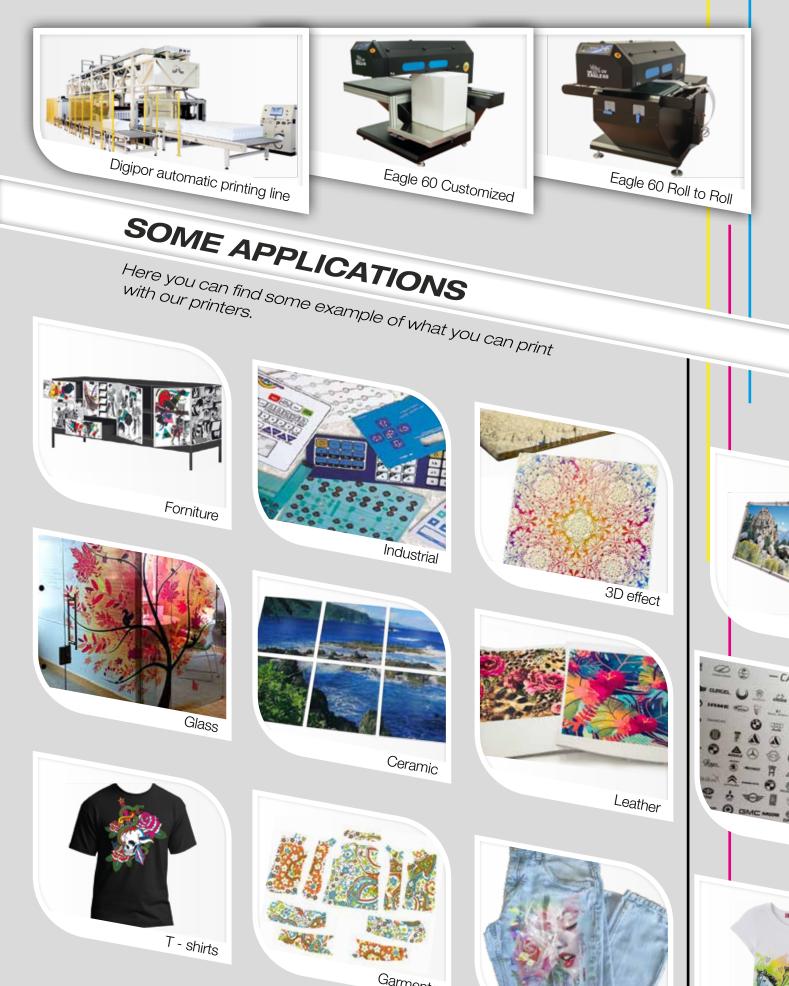

We produce high quality digital printers, screen printer machines and equipment.

Here we have included some of our best products about digital printing, screen printing, equipment and some example of what you can print with our printers.

## Large format printers

Our large format printers allow to print up to 160x300 cm and the different inks type allow you to print on any material, from textiles to metal.

# Customization

We can create custom printers to satisfy your needs for special processing, integration with automatic printing lines, integration with load and unload equipment or customization for extra size materials.